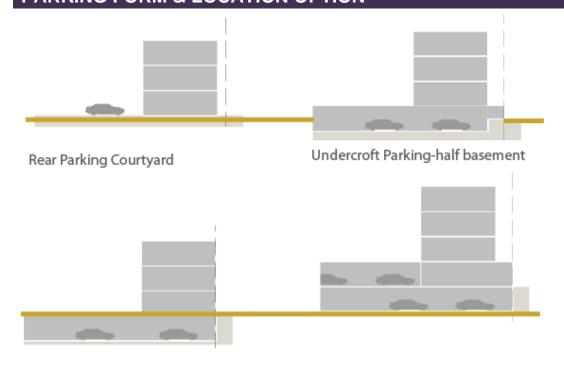

### PARKING FORM & LOCATION OPTION

**Underground Parking** 

Integrated Podium Parking