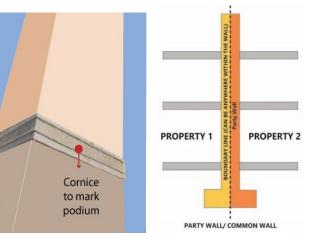

### STANDARDS

| ARCHITECTURAL STANDARD             |                                                                                                                                                                                                                                               |  |  |  |
|------------------------------------|-----------------------------------------------------------------------------------------------------------------------------------------------------------------------------------------------------------------------------------------------|--|--|--|
| Architectural Theme/ Style         | Qatari Contemporary Style (* Refer the details to the <u>Townscape &amp; Architectural Guidelines for Main Streets in Qatar</u> )                                                                                                             |  |  |  |
| Exterior expression                | Clear building expression of a base,<br>a middle and a top                                                                                                                                                                                    |  |  |  |
|                                    | The Base Part (podium): should clearly be expressed (eg. with architrave or cornice ornament, should there is no required setback for tower that can distinguish it from the podium)                                                          |  |  |  |
|                                    | The Middle Part: Should adopt local rooted architectural language for its elements such as openings, shutters, balconies, bays etc. Should reveal the external expression of each storey                                                      |  |  |  |
|                                    | The Top Part should be marked by parapet or entablature                                                                                                                                                                                       |  |  |  |
| Minimum Building<br>separation     | <ul> <li>6 m between two buildings with facing non-habitable rooms</li> <li>8 m between two buildings with a facing non-habitable room and a facing habitable room</li> <li>12 m between two buildings with facing habitable rooms</li> </ul> |  |  |  |
| Party-Wall / Common Wall           | The attached building's parts should have its own wall and foundation and comply to the standard of construction and fire-safety                                                                                                              |  |  |  |
| Floor height (maximum)             | Slab to slab height (mid-point):     Ground floor: 5 m     Ground floor with mezzanine: 6.5 m     Typical floors (residential and other): 3.50 m     Ground floor ancillary building: 3.50m                                                   |  |  |  |
| Building Orientation               | All the fasade's elements (windows, doors, balcony, bay window, etc) should respect the streets based on their hierarchy.     Primary fasade should orientate to the highway /expressway/ collector/ arterial streets.                        |  |  |  |
| Active frontage features           | Entrances, <i>madkhal</i> , lobbies, window openings, arcades, porches etc                                                                                                                                                                    |  |  |  |
| Active chamfer at the intersection | The chamfer side should be activated by providing main access for people and designing active frontage/fasade or small landscaped area with public facilities such as benches, public art, small lawn area, etc                               |  |  |  |