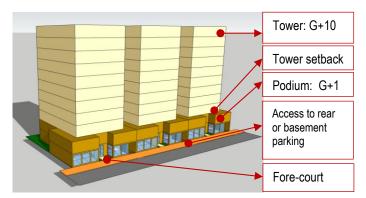

### **BUILDING TYPOLOGY**

**Other Local Streets** 

|                                           | East-west mid street: Colonnades (a row of colums with minimum 1 meter distance to fasade for plant box, bicycle rack, terrace, etc) Other Local Streets: Fore-court; cantilever/overhang on the ground floor                                                                                        |
|-------------------------------------------|------------------------------------------------------------------------------------------------------------------------------------------------------------------------------------------------------------------------------------------------------------------------------------------------------|
| Basement; Half-Basement (undercroft)      | Allowed     0 m setback     0.5 m maximum height from street level (undercroft)                                                                                                                                                                                                                      |
| ANCILLARY BUILDINGS                       |                                                                                                                                                                                                                                                                                                      |
| Height (max)                              | G                                                                                                                                                                                                                                                                                                    |
| Setbacks                                  | Sides: 0 m, up to max. 2/3 plot depth (max.15 m) & 3 m for the remaining 1/3 plot depth; Rear: 3 m                                                                                                                                                                                                   |
| Building Depth (max)                      | 7.5 m                                                                                                                                                                                                                                                                                                |
| SITE PLANNING                             |                                                                                                                                                                                                                                                                                                      |
| Plot Size for Subdivision                 | Minimum 600 sqm                                                                                                                                                                                                                                                                                      |
| Small Plot                                | Minimum plot size of 600 sqm will allow to reach G+10 with provision of 1 undercroft and 2 basements provision for car parking.     For plot sizes < 600 sqm:     Allowed to be developed up to the maximum parameters set in the plan, subject to possibility of providing required parking on site |
| Open Space (min)                          | 5%                                                                                                                                                                                                                                                                                                   |
| Plots <2000sqm –9999sqm                   | <ul> <li>FAR: as stated in the Block Massing Plan</li> <li>Building Coverage: 75%</li> <li>Internal open space: 10% min</li> <li>Internal streets &amp; utilities: 15% max</li> </ul>                                                                                                                |
| Plots ≥ 10,000sqm                         | <ul> <li>FAR: 5.0</li> <li>Site Coverage: 55%</li> <li>Open Space: 10% min</li> <li>Streets &amp; utilities: 15% max</li> </ul>                                                                                                                                                                      |
| ACCESSIBILITY AND CO                      | ONNECTIVITY                                                                                                                                                                                                                                                                                          |
| Pedestrian Entry Point                    | As indicated in the plan                                                                                                                                                                                                                                                                             |
| Vehicle Access Point                      | As indicated in the plan                                                                                                                                                                                                                                                                             |
| Recommended Public Access on Private Plot | As indicated in the plan (proposed pedestrian connection)                                                                                                                                                                                                                                            |
| PARKING                                   |                                                                                                                                                                                                                                                                                                      |
| Location                                  | On-site surface parking/ undercroft/ basement/<br>podium parking/ Multi-Storey Car Park (MSCP)<br>for plot size > 2000 sqm                                                                                                                                                                           |
| Required Number of Spaces                 | As per general MSDP Car Parking Regulations                                                                                                                                                                                                                                                          |
| Parking Waiver                            | 30% reduction in parking provision requirement                                                                                                                                                                                                                                                       |