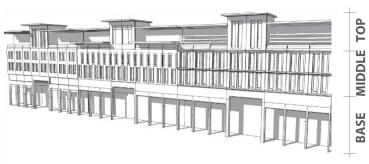

### STANDARDS

| ARCHITECTURAL STANDARD             |                                                                                                                                                                                                                                               |  |  |  |
|------------------------------------|-----------------------------------------------------------------------------------------------------------------------------------------------------------------------------------------------------------------------------------------------|--|--|--|
| Architectural Theme/ Style         | Qatari Contemporary Style (* Refer the details to the <u>Townscape &amp; Architectural Guidelines for Main Streets in Qatar</u> )                                                                                                             |  |  |  |
| Exterior expression                | Clear building expression of a base,<br>a middle and a top                                                                                                                                                                                    |  |  |  |
|                                    | The Base Part (podium): should clearly be expressed (eg. with architrave or cornice ornament, should there is no required setback for tower that can distinguish it from the podium)                                                          |  |  |  |
|                                    | The Middle Part: Should adopt local rooted architectural language for its elements such as openings, shutters, balconies, bays etc. Should reveal the external expression of each storey                                                      |  |  |  |
|                                    | The Top Part should be marked by parapet or entablature                                                                                                                                                                                       |  |  |  |
| Minimum Building<br>separation     | <ul> <li>6 m between two buildings with facing non-habitable rooms</li> <li>8 m between two buildings with a facing non-habitable room and a facing habitable room</li> <li>12 m between two buildings with facing habitable rooms</li> </ul> |  |  |  |
| Party-Wall / Common Wall           | The attached building's parts should have its own wall and foundation and comply to the standard of construction and fire-safety                                                                                                              |  |  |  |
| Floor height (maximum)             | Slab to slab height (mid-point):     Ground floor: 5 m     Ground floor with mezzanine: 6.5 m     Typical floors (residential and other): 3.50 m     Ground floor ancillary building: 3.50m                                                   |  |  |  |
| Building Orientation               | All the fasade's elements (windows, doors, balcony, bay window, etc) should respect the streets based on their hierarchy.     Primary fasade should orientate to the highway /expressway/ collector/ arterial streets.                        |  |  |  |
| Active frontage features           | Entrances, <i>madkhal</i> , lobbies, window openings, arcades, porches etc                                                                                                                                                                    |  |  |  |
| Active chamfer at the intersection | The chamfer side should be activated by providing main access for people and designing active frontage/fasade or small landscaped area with public facilities such as benches, public art, small lawn area, etc                               |  |  |  |