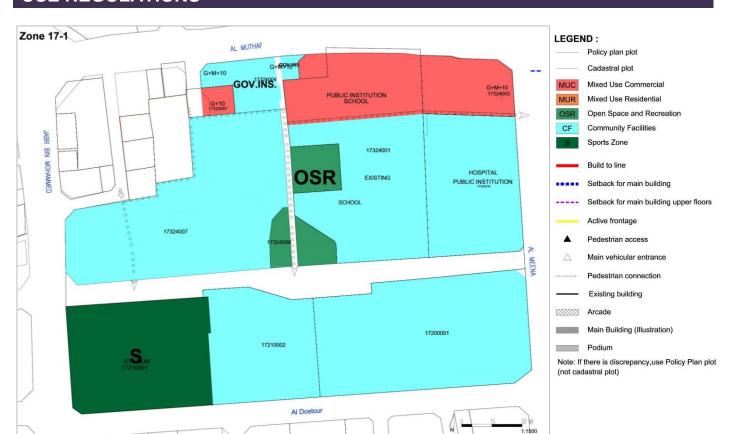

### **ZONING PLAN** Block 17-02 MUSEUM STREET USEUM STREET Open Space and Recreation Sports Zone Community Facilities Transportation and Utilities Transit Commercial Listed Building Tourism Zone Heritage Overlay RAS ABU ABBOUD