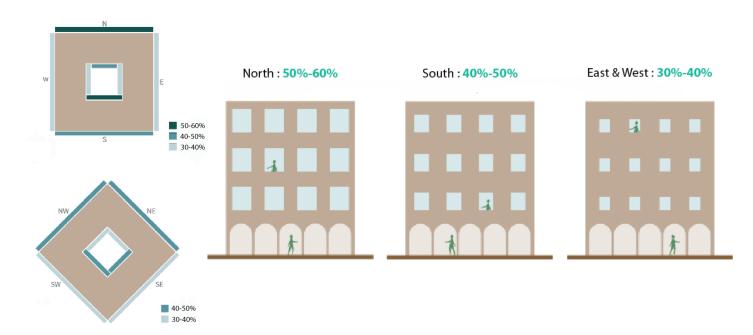

| Building Material          | Avoid excessive use of glass-wall     Use the low environmental impact materials, that conform to ISO 14025, 14040, 14044, and EN 15804 or ISO 21930                                                                 |  |  |
|----------------------------|----------------------------------------------------------------------------------------------------------------------------------------------------------------------------------------------------------------------|--|--|
| Window-to-Wall Ratios      | Refer to the diagrams                                                                                                                                                                                                |  |  |
| LANDSCAPE STANDARD         |                                                                                                                                                                                                                      |  |  |
| Forecourt                  | For buildings along the secondary streets, the forecourts should have small green space for landscape                                                                                                                |  |  |
| Barrier/fences             | Street side: not allowed<br>Sides and rear: transparent where<br>possible; maximum height 2.5m                                                                                                                       |  |  |
| Green Roof                 | 50% area of the podium and the roof-top should be landscaped with dominant soft scape (trees, plants, urban farming etc)                                                                                             |  |  |
| ACCESSIBILITY STANDAR      | RD                                                                                                                                                                                                                   |  |  |
| Pedestrian access          | <ul> <li>Main building entrances should be oriented to the side indicated on the plan.</li> <li>Pedestrian Access on the plan indicates the side for main pedestrian access, not the approximate location</li> </ul> |  |  |
| Vehicle egress and ingress | Main Vehicular Access on the plan<br>indicates the side and approximate<br>location of the access, subject to site<br>planning and transportation<br>constraints.                                                    |  |  |
| SIGNAGE                    |                                                                                                                                                                                                                      |  |  |
| Style                      | Signage should be an integral part of the building fasade without background.                                                                                                                                        |  |  |
|                            |                                                                                                                                                                                                                      |  |  |

### WINDOW-TO-WALL RATIOS