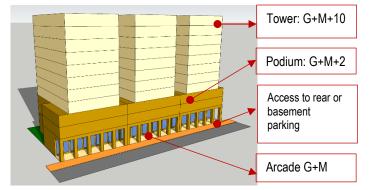

### **BUILDING TYPOLOGY: ATTACHED-PODIUM AND TOWER**

Jabr Bin Mohammed, Museum, Ali Bin Amur Al Attiya (Collector Streets)

Al Doustor Str. (Commercial Str.)- arcades; East-west Mid Str.-colonnades

# **BLOCK FORM REGULATIONS**

| BULK REGULATIONS                                                                                                                                                                                            |                                                                                                                                                                                                                                                     |                                             |  |  |
|-------------------------------------------------------------------------------------------------------------------------------------------------------------------------------------------------------------|-----------------------------------------------------------------------------------------------------------------------------------------------------------------------------------------------------------------------------------------------------|---------------------------------------------|--|--|
| Uses (as per Zoning Plan) MUC: Mixed Use Commercial                                                                                                                                                         |                                                                                                                                                                                                                                                     |                                             |  |  |
| , , , , , , , , , , , , , , , , , , ,                                                                                                                                                                       | CF: Community Facility (Public Institution)                                                                                                                                                                                                         |                                             |  |  |
| Height (max)                                                                                                                                                                                                | Jabr Bin Mohammed,<br>Museum, Ali Bin Amur Al<br>Attiya Street                                                                                                                                                                                      | 43.2 m (max)                                |  |  |
|                                                                                                                                                                                                             | • G+M+10<br>(Podium G+M+2)                                                                                                                                                                                                                          |                                             |  |  |
|                                                                                                                                                                                                             | Al Dostour, Street                                                                                                                                                                                                                                  | 41.7 m (max)                                |  |  |
|                                                                                                                                                                                                             | • G+10<br>(Podium G+1)                                                                                                                                                                                                                              |                                             |  |  |
| FAR (max)<br>(for large plots > 2000 sqm or ≥<br>10,000 sqm, refer to the Block<br>Massing Plan and Site                                                                                                    | <b>6.60</b> (along Jabr Bin Mohammed, Museum, Ali Bin Amur Al Attiya Street)                                                                                                                                                                        | (+ 5 % for corner lots)                     |  |  |
| Planning)                                                                                                                                                                                                   | <b>6.10</b> (along Al Dostour Street)                                                                                                                                                                                                               |                                             |  |  |
| Building Coverage (max)                                                                                                                                                                                     | 75%                                                                                                                                                                                                                                                 |                                             |  |  |
| MAIN BUILDINGS                                                                                                                                                                                              |                                                                                                                                                                                                                                                     |                                             |  |  |
| Typology                                                                                                                                                                                                    | Attached-Podium and Tower                                                                                                                                                                                                                           |                                             |  |  |
| Building Placement                                                                                                                                                                                          | Setbacks as per block plan:                                                                                                                                                                                                                         |                                             |  |  |
|                                                                                                                                                                                                             | Jabr Bin Mohammed, Museum, Ali Bin Amur Al Attiya Street:  Podium: 0 m front; 0 m on sides, up to max. 2/3 plot depth (max.15 m) & 3 m for the remaining 1/3 plot depth; 6 m rear  Tower: 0 m front setback; 3 m sides; 6m rear  Al Dostour Street: |                                             |  |  |
|                                                                                                                                                                                                             | Podium: 0 m front; 0 m on<br>max. 2/3 plot depth (max.15<br>the remaining 1/3 plot depth     Tower: 3 m front setback; 3<br>rear                                                                                                                    | 5 m) & <b>3 m</b> for<br>n; <b>6 m rear</b> |  |  |
| Build to Line (a set building line on a plot, measured parallel from the front and/or corner side plot line, where the structure must be located. The building facade must be located on the build-to line) | Jabr Bin Mohammed, Museum, Ali Bin<br>Amur Al Attiya (Collector streets) and<br>Al Dostour Street: 100% of 0 m front<br>setback (mandatory)     East-west mid street: min.90% of<br>indicated frontage at the block plan                            |                                             |  |  |
| Building Depth (max)                                                                                                                                                                                        | 10 m (single-aspect tower) 15 m (double-aspect tower) 30 m (tower with atrium) 30 m (podium with integrated parking, for plot depth minimum 45 m                                                                                                    |                                             |  |  |
| Building Size                                                                                                                                                                                               | Fine grain; 30 m maximum building width or length                                                                                                                                                                                                   |                                             |  |  |
| Primary Active Frontage                                                                                                                                                                                     | As indicated in the plan                                                                                                                                                                                                                            |                                             |  |  |
| Frontage Profile                                                                                                                                                                                            | Jabr Bin Mohammed, Museum<br>Al Attiya, Al Dostour Street:<br>Arcades (covered walkways)<br>• 2.5 m minimum width<br>• G+M maximum height<br>• Located as per drawing                                                                               |                                             |  |  |