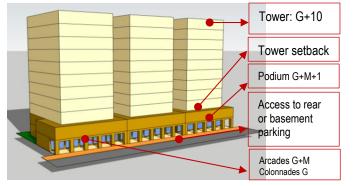

### **BUILDING TYPOLOGY: ATTACHED-PODIUM AND TOWER**

Jabr Bin Mohammed, Museum, Ali Bin Amur Al Attiya (Collector Streets)

Al Doustor Str. (Commercial Str.)- arcades; East-west Mid Str.-colonnades

# **BLOCK FORM REGULATIONS**

| BULK REGULATIONS                                                                                                                                                                                            |                                                                                                                                                                                                                                                     |                                             |  |  |
|-------------------------------------------------------------------------------------------------------------------------------------------------------------------------------------------------------------|-----------------------------------------------------------------------------------------------------------------------------------------------------------------------------------------------------------------------------------------------------|---------------------------------------------|--|--|
| Uses (as per Zoning Plan) MUC: Mixed Use Commercial                                                                                                                                                         |                                                                                                                                                                                                                                                     |                                             |  |  |
| , , , , , , , , , , , , , , , , , , ,                                                                                                                                                                       | CF: Community Facility (Public Institution)                                                                                                                                                                                                         |                                             |  |  |
| Height (max)                                                                                                                                                                                                | Jabr Bin Mohammed,<br>Museum, Ali Bin Amur Al<br>Attiya Street                                                                                                                                                                                      | 43.2 m (max)                                |  |  |
|                                                                                                                                                                                                             | • G+M+10<br>(Podium G+M+2)                                                                                                                                                                                                                          |                                             |  |  |
|                                                                                                                                                                                                             | Al Dostour, Street                                                                                                                                                                                                                                  | 41.7 m (max)                                |  |  |
|                                                                                                                                                                                                             | • G+10<br>(Podium G+1)                                                                                                                                                                                                                              |                                             |  |  |
| FAR (max)<br>(for large plots > 2000 sqm or ≥<br>10,000 sqm, refer to the Block<br>Massing Plan and Site                                                                                                    | <b>6.60</b> (along Jabr Bin Mohammed, Museum, Ali Bin Amur Al Attiya Street)                                                                                                                                                                        | (+ 5 % for corner lots)                     |  |  |
| Planning)                                                                                                                                                                                                   | <b>6.10</b> (along Al Dostour Street)                                                                                                                                                                                                               |                                             |  |  |
| Building Coverage (max)                                                                                                                                                                                     | 75%                                                                                                                                                                                                                                                 |                                             |  |  |
| MAIN BUILDINGS                                                                                                                                                                                              |                                                                                                                                                                                                                                                     |                                             |  |  |
| Typology                                                                                                                                                                                                    | Attached-Podium and Tower                                                                                                                                                                                                                           |                                             |  |  |
| Building Placement                                                                                                                                                                                          | Setbacks as per block plan:                                                                                                                                                                                                                         |                                             |  |  |
|                                                                                                                                                                                                             | Jabr Bin Mohammed, Museum, Ali Bin Amur Al Attiya Street:  Podium: 0 m front; 0 m on sides, up to max. 2/3 plot depth (max.15 m) & 3 m for the remaining 1/3 plot depth; 6 m rear  Tower: 0 m front setback; 3 m sides; 6m rear  Al Dostour Street: |                                             |  |  |
|                                                                                                                                                                                                             | Podium: 0 m front; 0 m on<br>max. 2/3 plot depth (max.15<br>the remaining 1/3 plot depth     Tower: 3 m front setback; 3<br>rear                                                                                                                    | 5 m) & <b>3 m</b> for<br>n; <b>6 m rear</b> |  |  |
| Build to Line (a set building line on a plot, measured parallel from the front and/or corner side plot line, where the structure must be located. The building facade must be located on the build-to line) | Jabr Bin Mohammed, Museum, Ali Bin<br>Amur Al Attiya (Collector streets) and<br>Al Dostour Street: 100% of 0 m front<br>setback (mandatory)     East-west mid street: min.90% of<br>indicated frontage at the block plan                            |                                             |  |  |
| Building Depth (max)                                                                                                                                                                                        | 10 m (single-aspect tower) 15 m (double-aspect tower) 30 m (tower with atrium) 30 m (podium with integrated parking, for plot depth minimum 45 m                                                                                                    |                                             |  |  |
| Building Size                                                                                                                                                                                               | Fine grain; 30 m maximum building width or length                                                                                                                                                                                                   |                                             |  |  |
| Primary Active Frontage                                                                                                                                                                                     | As indicated in the plan                                                                                                                                                                                                                            |                                             |  |  |
| Frontage Profile                                                                                                                                                                                            | Jabr Bin Mohammed, Museum<br>Al Attiya, Al Dostour Street:<br>Arcades (covered walkways)<br>• 2.5 m minimum width<br>• G+M maximum height<br>• Located as per drawing                                                                               |                                             |  |  |