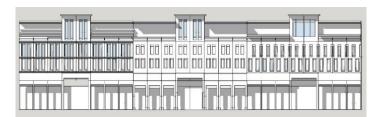

### **BUILDING TYPOLOGY: ATTACHED-PODIUM AND TOWER**

Jabr Bin Mohammed, Museum, Ali Bin Amur Al Attiya (Collector Streets)

Al Doustor Str. (Commercial Str.)- arcades; East-west Mid Str.-colonnades

# **BLOCK FORM REGULATIONS**

| BULK REGULATIONS                                                                                                                                                                                            |                                                                                                                                                                                                                                                     |                                             |  |  |
|-------------------------------------------------------------------------------------------------------------------------------------------------------------------------------------------------------------|-----------------------------------------------------------------------------------------------------------------------------------------------------------------------------------------------------------------------------------------------------|---------------------------------------------|--|--|
| Uses (as per Zoning Plan) MUC: Mixed Use Commercial                                                                                                                                                         |                                                                                                                                                                                                                                                     |                                             |  |  |
| , , , , , , , , , , , , , , , , , , ,                                                                                                                                                                       | CF: Community Facility (Public Institution)                                                                                                                                                                                                         |                                             |  |  |
| Height (max)                                                                                                                                                                                                | Jabr Bin Mohammed,<br>Museum, Ali Bin Amur Al<br>Attiya Street                                                                                                                                                                                      | 43.2 m (max)                                |  |  |
|                                                                                                                                                                                                             | • G+M+10<br>(Podium G+M+2)                                                                                                                                                                                                                          |                                             |  |  |
|                                                                                                                                                                                                             | Al Dostour, Street                                                                                                                                                                                                                                  | 41.7 m (max)                                |  |  |
|                                                                                                                                                                                                             | • G+10<br>(Podium G+1)                                                                                                                                                                                                                              |                                             |  |  |
| FAR (max)<br>(for large plots > 2000 sqm or ≥<br>10,000 sqm, refer to the Block<br>Massing Plan and Site                                                                                                    | <b>6.60</b> (along Jabr Bin Mohammed, Museum, Ali Bin Amur Al Attiya Street)                                                                                                                                                                        | (+ 5 % for corner lots)                     |  |  |
| Planning)                                                                                                                                                                                                   | <b>6.10</b> (along Al Dostour Street)                                                                                                                                                                                                               |                                             |  |  |
| Building Coverage (max)                                                                                                                                                                                     | 75%                                                                                                                                                                                                                                                 |                                             |  |  |
| MAIN BUILDINGS                                                                                                                                                                                              |                                                                                                                                                                                                                                                     |                                             |  |  |
| Typology                                                                                                                                                                                                    | Attached-Podium and Tower                                                                                                                                                                                                                           |                                             |  |  |
| Building Placement                                                                                                                                                                                          | Setbacks as per block plan:                                                                                                                                                                                                                         |                                             |  |  |
|                                                                                                                                                                                                             | Jabr Bin Mohammed, Museum, Ali Bin Amur Al Attiya Street:  Podium: 0 m front; 0 m on sides, up to max. 2/3 plot depth (max.15 m) & 3 m for the remaining 1/3 plot depth; 6 m rear  Tower: 0 m front setback; 3 m sides; 6m rear  Al Dostour Street: |                                             |  |  |
|                                                                                                                                                                                                             | Podium: 0 m front; 0 m on<br>max. 2/3 plot depth (max.15<br>the remaining 1/3 plot depth     Tower: 3 m front setback; 3<br>rear                                                                                                                    | 5 m) & <b>3 m</b> for<br>n; <b>6 m rear</b> |  |  |
| Build to Line (a set building line on a plot, measured parallel from the front and/or corner side plot line, where the structure must be located. The building facade must be located on the build-to line) | Jabr Bin Mohammed, Museum, Ali Bin<br>Amur Al Attiya (Collector streets) and<br>Al Dostour Street: 100% of 0 m front<br>setback (mandatory)     East-west mid street: min.90% of<br>indicated frontage at the block plan                            |                                             |  |  |
| Building Depth (max)                                                                                                                                                                                        | 10 m (single-aspect tower) 15 m (double-aspect tower) 30 m (tower with atrium) 30 m (podium with integrated parking, for plot depth minimum 45 m                                                                                                    |                                             |  |  |
| Building Size                                                                                                                                                                                               | Fine grain; 30 m maximum building width or length                                                                                                                                                                                                   |                                             |  |  |
| Primary Active Frontage                                                                                                                                                                                     | As indicated in the plan                                                                                                                                                                                                                            |                                             |  |  |
| Frontage Profile                                                                                                                                                                                            | Jabr Bin Mohammed, Museum<br>Al Attiya, Al Dostour Street:<br>Arcades (covered walkways)<br>• 2.5 m minimum width<br>• G+M maximum height<br>• Located as per drawing                                                                               |                                             |  |  |