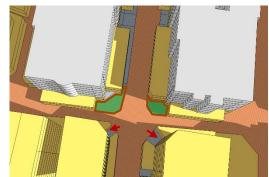

### LANDSCAPE & ACTIVATE CHAMFER-SIDE AT THE INTERSECTION

Provision of green terrace roof garden (min. 50% of the area) Provision of 'green' on the podium & landscaped forecourt (local streets)

Activate chamfer-sides by provision of openings (windows, doors), entrance for people or landscaped gardens