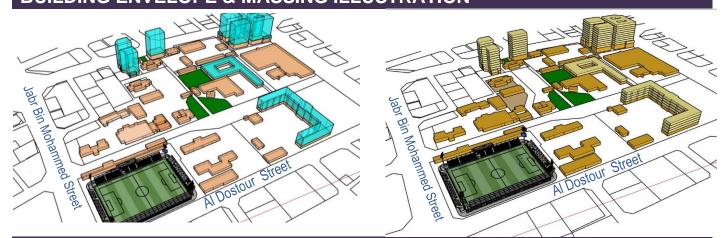

### **BUILDING ENVELOPE & MASSING ILLUSTRATION**

### **BUILDING TYPOLOGY: ATTACHED-PODIUM AND TOWER**

Jabr Bin Mohammed, Museum, Ali Bin Amur Al Attiya (Collector Streets)

Al Doustor Str. (Commercial Str.)- arcades; East-west Mid Str.-colonnades