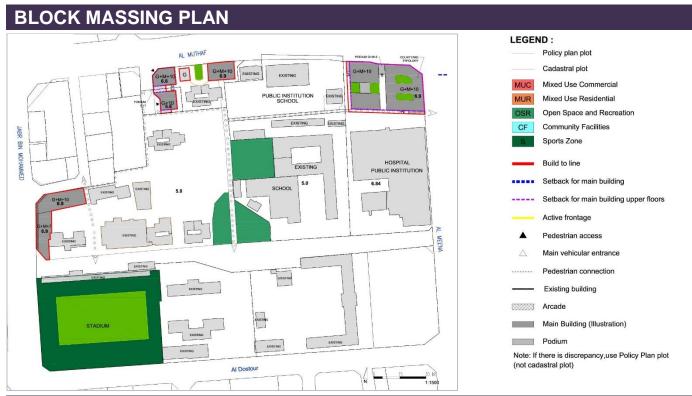

# **BLOCK FORM REGULATIONS**

| BULK REGULATIONS                                                                                                                                                                                            |                                                                                                                                                                                                                                                     |                                             |  |  |
|-------------------------------------------------------------------------------------------------------------------------------------------------------------------------------------------------------------|-----------------------------------------------------------------------------------------------------------------------------------------------------------------------------------------------------------------------------------------------------|---------------------------------------------|--|--|
| Uses (as per Zoning Plan) MUC: Mixed Use Commercial                                                                                                                                                         |                                                                                                                                                                                                                                                     |                                             |  |  |
| , , , , , , , , , , , , , , , , , , ,                                                                                                                                                                       | CF: Community Facility (Public Institution)                                                                                                                                                                                                         |                                             |  |  |
| Height (max)                                                                                                                                                                                                | Jabr Bin Mohammed,<br>Museum, Ali Bin Amur Al<br>Attiya Street                                                                                                                                                                                      | 43.2 m (max)                                |  |  |
|                                                                                                                                                                                                             | • G+M+10<br>(Podium G+M+2)                                                                                                                                                                                                                          |                                             |  |  |
|                                                                                                                                                                                                             | Al Dostour, Street                                                                                                                                                                                                                                  | 41.7 m (max)                                |  |  |
|                                                                                                                                                                                                             | • G+10<br>(Podium G+1)                                                                                                                                                                                                                              |                                             |  |  |
| FAR (max)<br>(for large plots > 2000 sqm or ≥<br>10,000 sqm, refer to the Block<br>Massing Plan and Site                                                                                                    | <b>6.60</b> (along Jabr Bin Mohammed, Museum, Ali Bin Amur Al Attiya Street)                                                                                                                                                                        | (+ 5 % for corner lots)                     |  |  |
| Planning)                                                                                                                                                                                                   | <b>6.10</b> (along Al Dostour Street)                                                                                                                                                                                                               |                                             |  |  |
| Building Coverage (max)                                                                                                                                                                                     | 75%                                                                                                                                                                                                                                                 |                                             |  |  |
| MAIN BUILDINGS                                                                                                                                                                                              |                                                                                                                                                                                                                                                     |                                             |  |  |
| Typology                                                                                                                                                                                                    | Attached-Podium and Tower                                                                                                                                                                                                                           |                                             |  |  |
| Building Placement                                                                                                                                                                                          | Setbacks as per block plan:                                                                                                                                                                                                                         |                                             |  |  |
|                                                                                                                                                                                                             | Jabr Bin Mohammed, Museum, Ali Bin Amur Al Attiya Street:  Podium: 0 m front; 0 m on sides, up to max. 2/3 plot depth (max.15 m) & 3 m for the remaining 1/3 plot depth; 6 m rear  Tower: 0 m front setback; 3 m sides; 6m rear  Al Dostour Street: |                                             |  |  |
|                                                                                                                                                                                                             | Podium: 0 m front; 0 m on<br>max. 2/3 plot depth (max.15<br>the remaining 1/3 plot depth     Tower: 3 m front setback; 3<br>rear                                                                                                                    | 5 m) & <b>3 m</b> for<br>n; <b>6 m rear</b> |  |  |
| Build to Line (a set building line on a plot, measured parallel from the front and/or corner side plot line, where the structure must be located. The building facade must be located on the build-to line) | Jabr Bin Mohammed, Museum, Ali Bin<br>Amur Al Attiya (Collector streets) and<br>Al Dostour Street: 100% of 0 m front<br>setback (mandatory)     East-west mid street: min.90% of<br>indicated frontage at the block plan                            |                                             |  |  |
| Building Depth (max)                                                                                                                                                                                        | 10 m (single-aspect tower) 15 m (double-aspect tower) 30 m (tower with atrium) 30 m (podium with integrated parking, for plot depth minimum 45 m                                                                                                    |                                             |  |  |
| Building Size                                                                                                                                                                                               | Fine grain; 30 m maximum building width or length                                                                                                                                                                                                   |                                             |  |  |
| Primary Active Frontage                                                                                                                                                                                     | As indicated in the plan                                                                                                                                                                                                                            |                                             |  |  |
| Frontage Profile                                                                                                                                                                                            | Jabr Bin Mohammed, Museum<br>Al Attiya, Al Dostour Street:<br>Arcades (covered walkways)<br>• 2.5 m minimum width<br>• G+M maximum height<br>• Located as per drawing                                                                               |                                             |  |  |