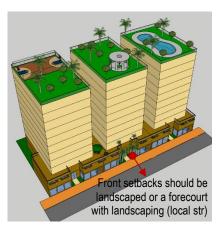

### LANDSCAPE & ACTIVATE CHAMFER-SIDE AT THE INTERSECTION

Provision of green terrace roof garden (min. 50% of the area) Provision of 'green' on the podium & landscaped forecourt (local streets)

Activate chamfer-sides by provision of openings (windows, doors), entrance for people or landscaped gardens